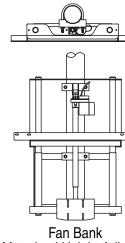

#### Select Backboard Mounting Style:

- 🗆 Fan
  - Glass
  - Fiberglass
  - Aluminum
- Rectangular
  - 42" Glass
  - 42" Wood/Fiberglass
  - 48" Glass
  - □ 48" Wood/iberglass