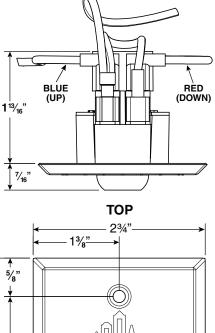

# Wiring Diagrams - Motorized 8'-10' Direct Mount Height Adjuster By Draper

#### Key Switch Diagram

FRONT

Draper, Inc. | 411 S. Pearl St. Spiceland, IN 47385 draperinc.com | 765.987.7999 | 800.238.7999 © 2018 All Rights Reserved | FORM: EZ-MotorizedHeightAdjuster\_Sub18