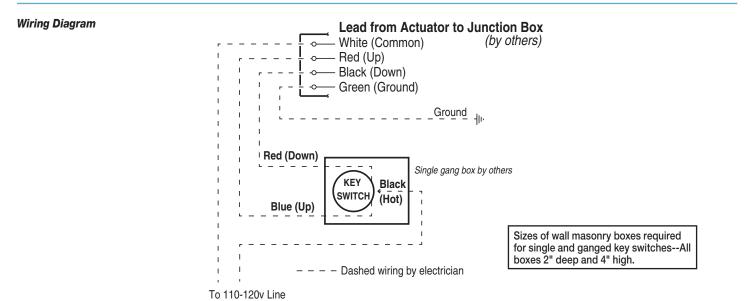

# Wiring Diagrams - Motorized 8'-10' Direct Mount Height Adjuster By Draper

#### Key Switch Diagram

FRONT

Draper, Inc. | 411 S. Pearl St. Spiceland, IN 47385 draperinc.com | 765.987.7999 | 800.238.7999 © 2018 All Rights Reserved | FORM: EZ-MotorizedHeightAdjuster\_Sub18