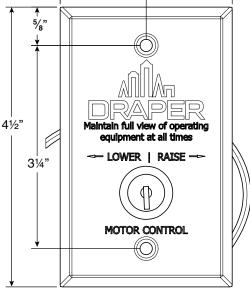

# Wiring Diagrams - Motorized 8'-10' Direct Mount Height Adjuster By Draper

#### Key Switch Diagram

FRONT

Draper, Inc. | 411 S. Pearl St. Spiceland, IN 47385 draperinc.com | 765.987.7999 | 800.238.7999 © 2018 All Rights Reserved | FORM: EZ-MotorizedHeightAdjuster\_Sub18