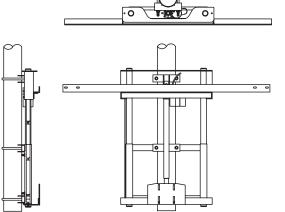

#### Select Height Adjuster Mounting Style:

- Mount Height Adjuster on Backstop
  - T-Stem Backstop
  - Wall-Mounted Backstop
  - Double Drop Backstop
- Mount Height Adjuster on Wall

Rectangular Bank Motorized Height Adjuster

Motorized Height Adjuster